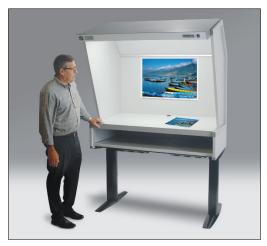

## Electronic Height Adjustable Floor Stand for CMB-3052, CVX-3052, and EVS-3052 Viewing Stations

A GTI CVX-3052 viewing booth with a storage shelf and the new electronic height adjustable floor stand.

- Easily adjust the height of the viewing booth from 29" to 49" to ensure an ergonomic working position.
- With a push of a button raise the viewing station quickly and quietly.
- Available with one deep file drawer, two shallow file drawers, or a storage shelf.
- Durable and sturdy.
- Existing viewing stations can be upgraded to the adjustable floor stand.