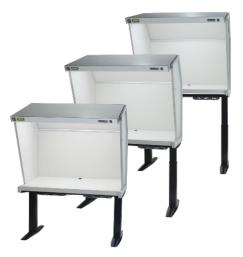

- Easily adjust the height of the viewing booth from 29" to 49" to ensure an ergonomic working position.
- With a push of a button raise the viewing station quickly and quietly.
- Available with one deep file drawer, two shallow file drawers, or a storage shelf.
- Durable and sturdy.
- Existing viewing stations can be upgraded to the adjustable floor stand.

## GTI Graphic Technology, Inc.

211 Dupont Avenue Newburgh, NY 12550 Tel: 845-562-7066 Email: sales@gtilite.com Web: www.gtilite.com

Automatically adjust the height of the viewing booth from 29" to 49."